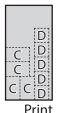

## Cutting:

5" Block

| Background<br>from 6 Jolly Bar<br>rectangles cut: | Α | 2 - 1 ½" x 2 ½" rectangles (12 total) |
|---------------------------------------------------|---|---------------------------------------|
|                                                   | В | 8 - 1 ½" squares (48 total)           |
| Print<br>from 6 Jolly Bar<br>rectangles cut:      | С | 4 - 1 ½" x 2 ½" rectangles (24 total) |
|                                                   | D | 5 - 1 ½" squares (30 total)           |