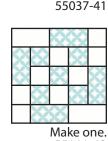

These patterns may not be used for commercial purposes.

Assemble five Fabric D squares and four Fabric B squares. Nine Patch Unit should measure 3 1/2" x 3 1/2".

Make one for each block. Make six total.

Assemble Block.

Rolling Nine Patch Block should measure 5 1/2" x 5 1/2".

Make one.

55071-34

55111-42