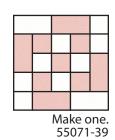

Assemble Block.

Rolling Nine Patch Block should measure 5 1/2" x 5 1/2".

Make one.

55071-34

55111-42