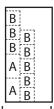

## Cutting:

5" Block

| Background<br>from 6 Jolly Bar<br>rectangles cut: | Α | 2 - 1 ½" x 2 ½" rectangles (12 total) |
|---------------------------------------------------|---|---------------------------------------|
|                                                   | В | 8 - 1 ½" squares (48 total)           |
| Print<br>from 6 Jolly Bar<br>rectangles cut:      | С | 4 - 1 ½" x 2 ½" rectangles (24 total) |
|                                                   | D | 5 - 1 ½" squares (30 total)           |