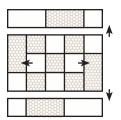

Assemble Block.

Rolling Nine Patch Block should measure 5 1/2" x 5 1/2".

Make one.

55071-34

55111-42