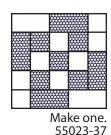

Assemble Block.

Rolling Nine Patch Block should measure 5 1/2" x 5 1/2".

Make one.

55071-34

55111-42