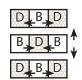

## Block Assembly:

Assemble one Fabric A rectangle, one Fabric C rectangle and one Fabric B square.

Outer Rolling Unit should measure 1 1/2" x 5 1/2".

Assemble one Fabric C rectangle and one Fabric B square. Side Rolling Unit should measure 1 ½" x 3 ½".