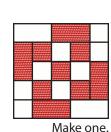

Assemble Block.

Rolling Nine Patch Block should measure 5 1/2" x 5 1/2".

Make one.

55071-34

55111-42