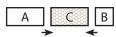

## Block Assembly:

Assemble one Fabric A rectangle, one Fabric C rectangle and one Fabric B square.

Outer Rolling Unit should measure 1 1/2" x 5 1/2".

Assemble one Fabric C rectangle and one Fabric B square. Side Rolling Unit should measure 1 ½" x 3 ½".