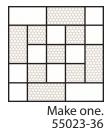

Assemble Block.

Rolling Nine Patch Block should measure 5 1/2" x 5 1/2".

Make one.

55071-34

55111-42